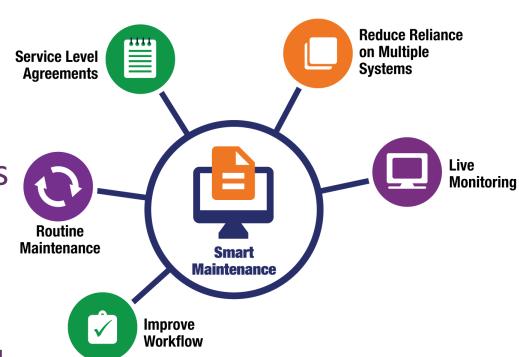

#### 3 - Equipment Monitoring & Maintenance

#### 3 - Equipment Monitoring & Maintenance: How Do Our Peers Do It?

- ✓ Contractors with Service Level Agreements (SLAs)
- ✓ Stringent uptime requirements
- ✓ Live monitoring
- ✓ Dedicated staff for routine and reactive maintenance