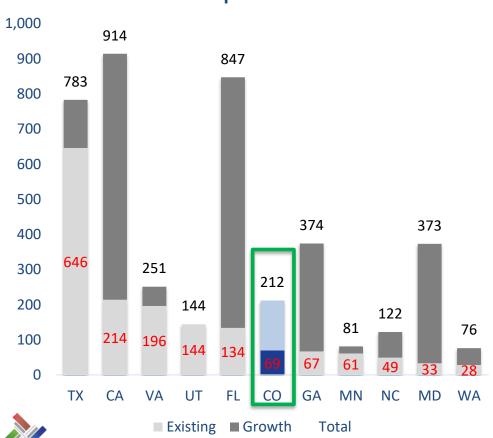

#### Growth in Total Lane Miles

\*\* Does not include US 36 or I-25 Central which are operated and maintained by Plenary Roads Denver (concessionaire)

\*\*\* Including PRD Express Lanes, total will be 212 by 2022.

#### Growth in Total Toll Points

<sup>\*\*</sup>Does not include US 36 or I-25 Central which are operated and maintained by Plenary Roads Denver (concessionaire)