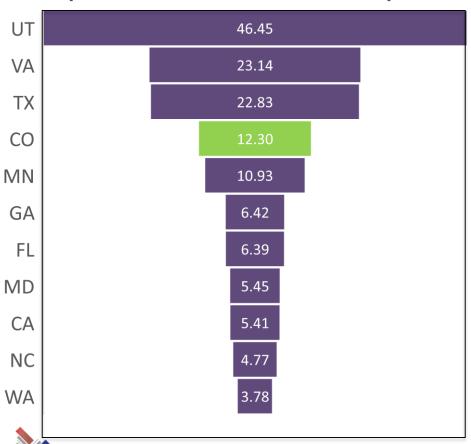

#### **Express Lanes Miles Per Million Capita**

#### **Express Lanes Miles Per Interstate Miles**

#### HPTE Express Lanes Growth Compared to Peers - Misc. Statistics Continued