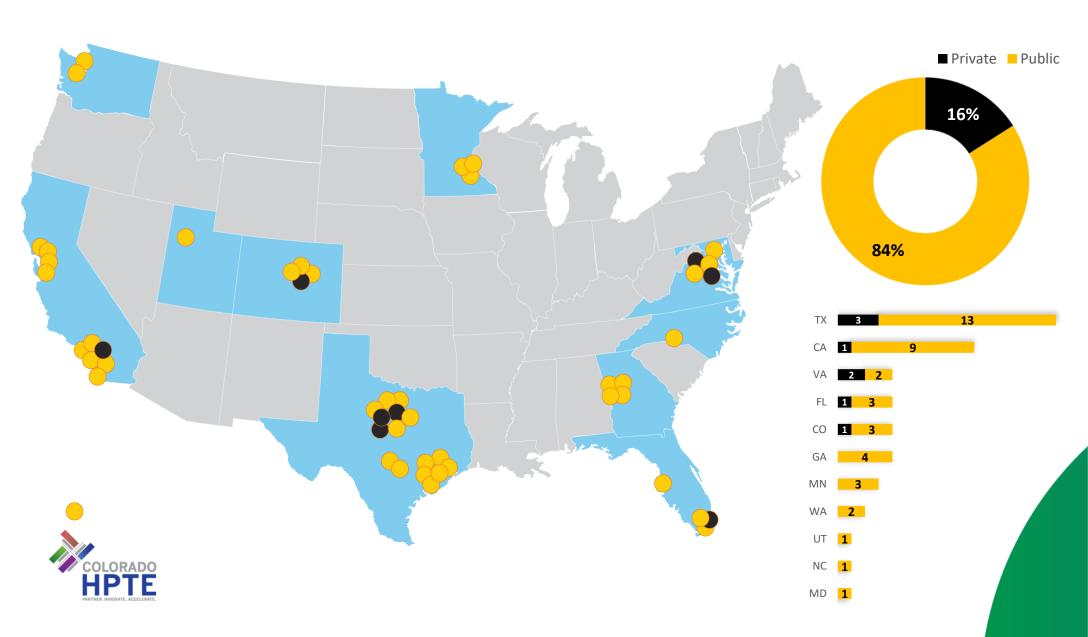

#### **Outline**

- HPTE's Success Story
- How Do HPTE Express Lanes Compare to Other States?
- Top 3 Tolling Operations Challenges
- Future Options
- Future Opportunities
- HPTE Next Steps –Board Direction



## HPTE's Success Story...

#### **HPTE Express Lanes' Growth**



#### Growth in Total Lane Miles





\*\* Does not include US 36 or I-25 Central which are operated and maintained by Plenary Roads Denver (concessionaire)

\*\*\* Including PRD Express Lanes, total will be 212 by 2022.

#### Growth in Total Toll Points





<sup>\*\*</sup>Does not include US 36 or I-25 Central which are operated and maintained by Plenary Roads Denver (concessionaire)

## How Do HPTE Express Lanes Compare to Other States?

#### Where are HPTE's Peers?



#### **Express Lanes Growth Per State**







#### HPTE Express Lanes Growth Compared to Peers - Misc. Statistics

#### **Express Lanes Miles Per Million Capita**



#### **Express Lanes Miles Per Interstate Miles**



#### HPTE Express Lanes Growth Compared to Peers - Misc. Statistics Continued

#### **Express Lanes Miles: Current and Future Growth Comparison with Peers**



#### **Express Lanes: Miles Growth**







### The light at the end of the tunnel...is a train

## Top 3 Tolling Operations Challenges

#### Top 3 Challenges

#### 1-Active Management of Express Lanes

2-Data and Reporting

3-Equipment Monitoring & Maintenance

#### 1- Active Toll Management: Real-Time Management

- Dynamic Tolling Management
- Incident Management / Toll Voiding
- Toll Equipment & Transaction Audi