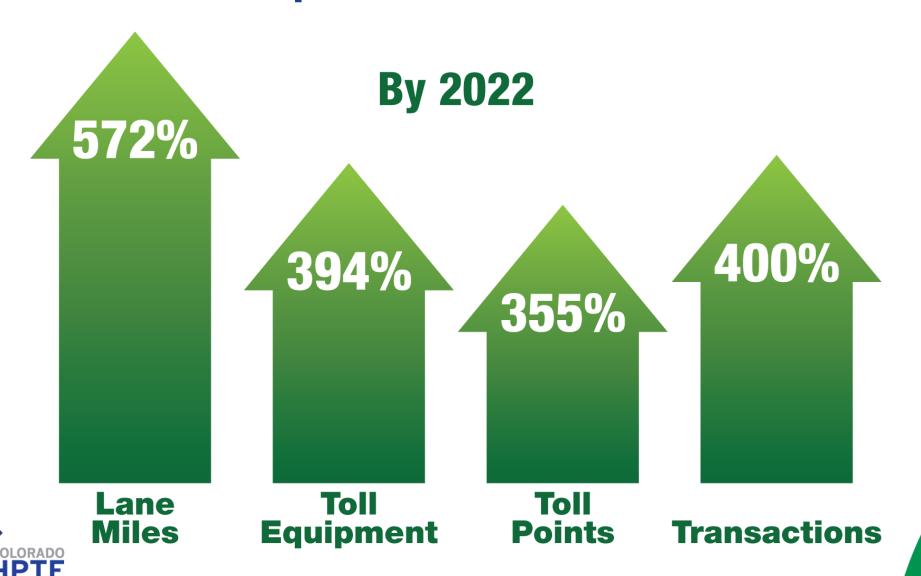

#### **HPTE Express Lanes' Growth**

#### Growth in Total Lane Miles

\*\* Does not include US 36 or I-25 Central which are operated and maintained by Plenary Roads Denver (concessionaire)

\*\*\* Including PRD Express Lanes, total will be 212 by 2022.