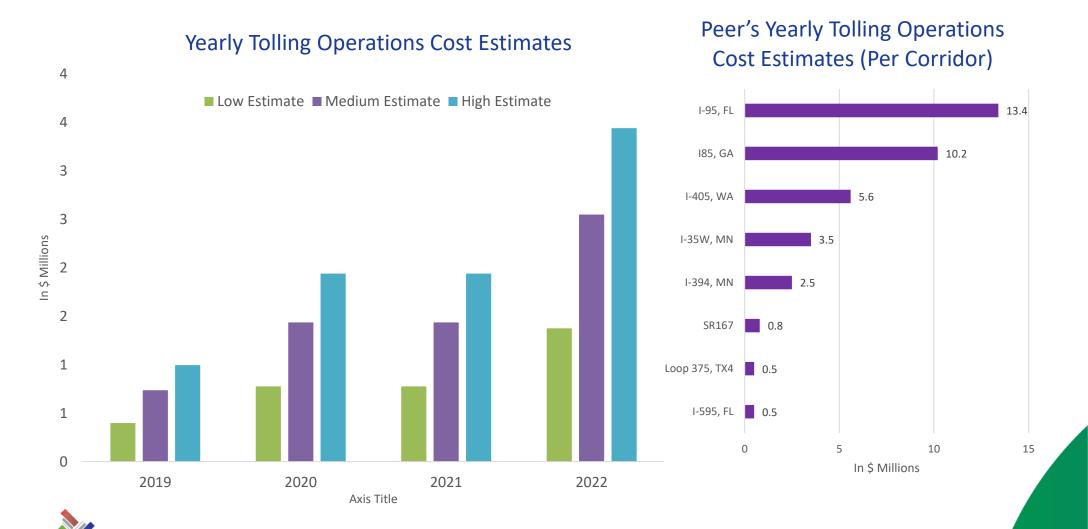

| 2018           | 2019           | 2020           | 2021           | 2022                                       |



#### **Tolling Operations Division - Cost Estimates**



#### **Tolling Operations Division - Capital Cost Estimates**





#### **Tolling Equipment Early Life cycle**





## Future Opportunities

#### **Future Opportunities**

✓ E-470 TSA agreement to expire June of 2023

✓ New functionality



#### New Technology







#### me Love of the Game



Score discounts and show your support with a Dallas Stars TollTag



\$19.99

It's a slam dunk. Score your Mavericks TollTag

Personalize your vehicle with the iconic Cowboys star on your windshield

\$22.99



Pony up everywhere you go with an SMU TollTag

\$19.99

Specialty TollTags. Get



## HPTE Next Steps -Board Direction

#### **Board Direction Topics**

- ✓ 1- Operations model option
- ✓ 2- Data solution investment
- √ 3- Future opportunities