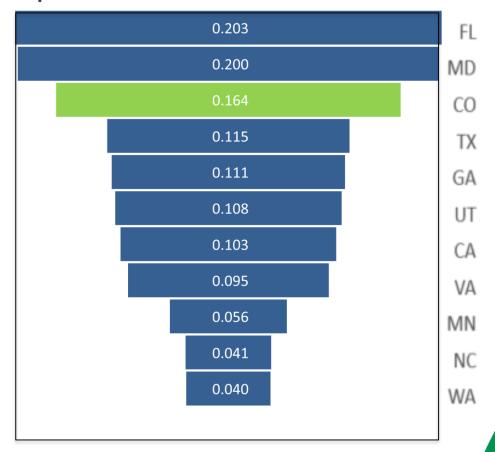

- HPTE Next Steps –Board Direction



## HPTE's Success Story...

#### **HPTE Express Lanes' Growth**



#### Growth in Total Lane Miles





\*\* Does not include US 36 or I-25 Central which are operated and maintained by Plenary Roads Denver (concessionaire)

\*\*\* Including PRD Express Lanes, total will be 212 by 2022.

#### Growth in Total Toll Points





<sup>\*\*</sup>Does not include US 36 or I-25 Central which are operated and maintained by Plenary Roads Denver (concessionaire)

## How Do HPTE Express Lanes Compare to Other States?

#### Where are HPTE's Peers?



#### **Express Lanes Growth Per State**







#### HPTE Express Lanes Growth Compared to Peers - Misc. Statistics

#### **Express Lanes Miles Per Million Capita**



#### **Express Lanes Miles Per Interstate Miles**



#### HPTE Express Lanes Growth Compared to Peers - Misc. Statistics Continued

#### **Express Lanes Miles: Current and Future Growth Comparison with Peers**



#### **Express Lanes: Miles Growth**







### The light at the end of the tunnel...is a train

## Top 3 Tolling Operations Challenges

#### Top 3 Challenges

#### 1-Active Management of Express Lanes

2-Data and Reporting

3-Equipment Monitoring & Maintenance

#### 1- Active Toll Management: Real-Time Management

- Dynamic Tolling Management
- Incident Management / Toll Voiding
- Toll Equipment & Transaction Auditing
- Real-Time Traffic Condition Monitoring
- Toll Rate Setting & Adjustment
- Enforcement Management
- Toll Asset Management
- Tolling & ITS Equipment Monitoring





#### 1 - Active Toll Management: How Do Our Peers