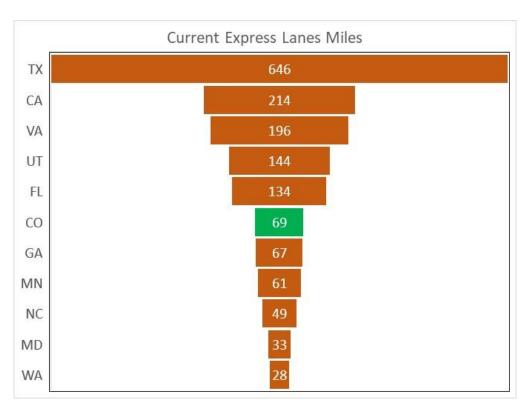

#### **Express Lanes Growth Per State**

#### **Express Lanes Miles: Current and Future Growth Comparison with Peers**

#### **Express Lanes: Miles Growth**