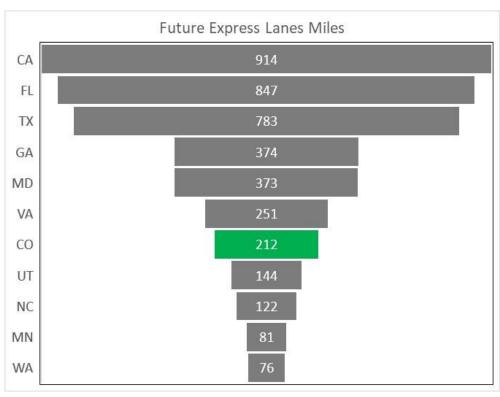

#### **Express Lanes Growth Per State**

#### **Express Lanes Miles: Current and Future Growth Comparison with Peers**

#### **Express Lanes: Miles Growth**