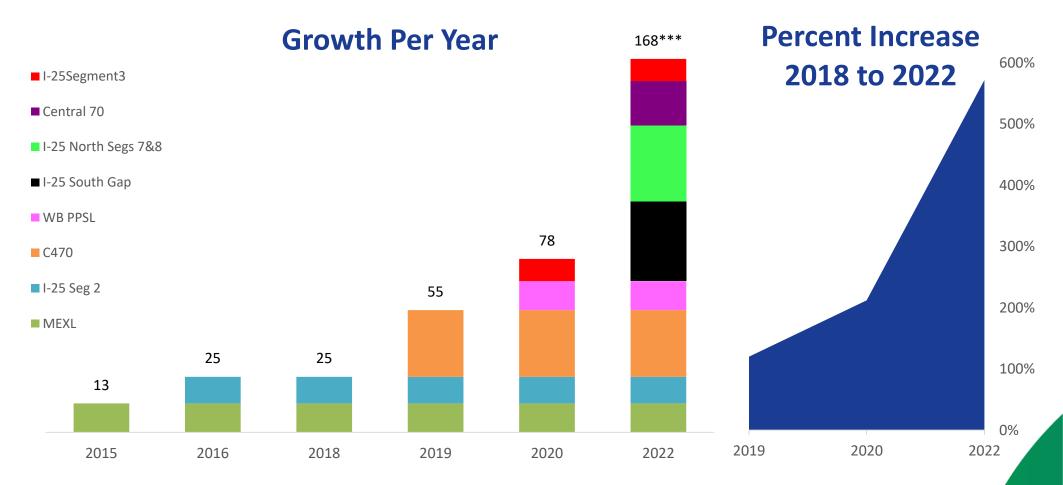

#### Growth in Total Lane Miles

\*\* Does not include US 36 or I-25 Central which are operated and maintained by Plenary Roads Denver (concessionaire)

\*\*\* Including PRD Express Lanes, total will be 212 by 2022.