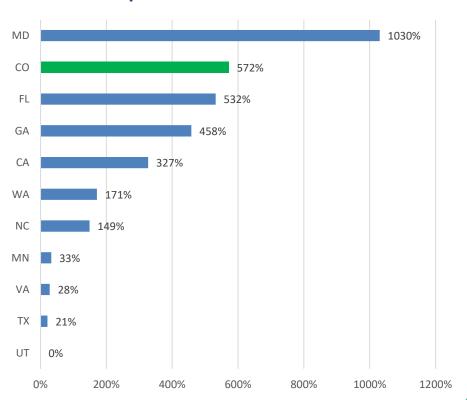

rated and maintained by Plenary Roads Denver (concessionaire)

\*\*\* Including PRD Express Lanes, total will be 212 by 2022.

#### Growth in Total Toll Points





<sup>\*\*</sup>Does not include US 36 or I-25 Central which are operated and maintained by Plenary Roads Denver (concessionaire)

## How Do HPTE Express Lanes Compare to Other States?

#### Where are HPTE's Peers?



#### **Express Lanes Growth Per State**







#### HPTE Express Lanes Growth Compared to Peers - Misc. Statistics

#### **Express Lanes Miles Per Million Capita**



#### **Express Lanes Miles Per Interstate Miles**



#### HPTE Express Lanes Growth Compared to Peers - Misc. Statistics Continued

#### **Express Lanes Miles: Current and Future Growth Comparison with Peers**



#### **Express Lanes: Miles Growth**







### The light at the end of the tunnel...is a train

## Top 3 Tolling Operations Challenges

#### Top 3 Challenges

#### 1-Active Management of Express Lanes

2-Data and Reporting

3-Equipment Monitoring & Maintenance

#### 1- Active Toll Management: Real-Time Management

- Dynamic Tolling Management
- Incident Management / Toll Voiding
- Toll Equipment & Transaction Auditing
- Real-Time Traffic Condition Monitoring
- Toll Rate Setting & Adjustment
- Enforcement Management
- Toll Asset Management
- Tolling & ITS Equipment Monitoring





#### 1 - Active Toll Management: How Do Our Peers Do It?

✓ Dedicated operations staff per facility

✓ Dedicated operations manager per facility

✓ Continuous real-time monitoring





#### Top 3 Challenges

1-Active Management of Express Lanes

####